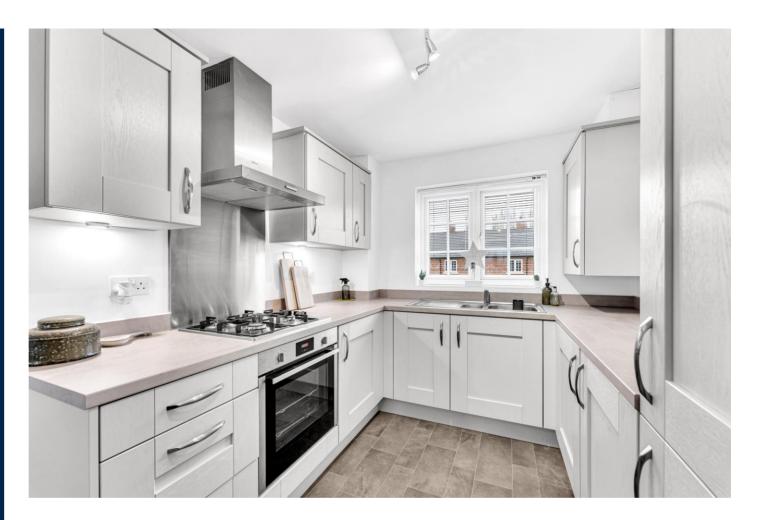

#### KITCHEN 8' 2" x 7' 9" (2.49m x 2.36m)

Entered from the living area this is a fully fitted grey kitchen comprising of an excellent range of wall, base and drawer units with contrasting work surfaces. Integrated appliances include a gas hob with extractor hood over, oven, fridge/freezer and washer/dryer. A stainless steel sink with mixer tap is fitted below the uPVC double glazed window to the rear elevation and the gas combination boiler is concealed within a wall cupboard.