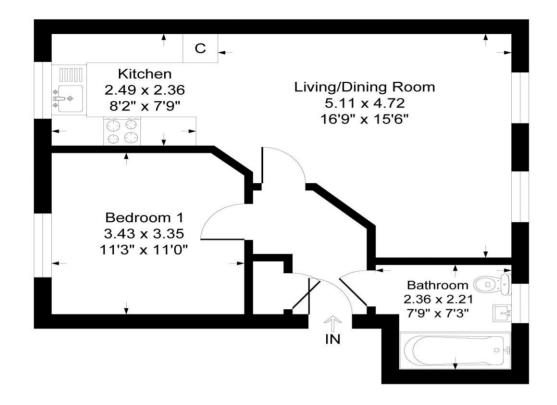

#### LIVING/DINING ROOM 16' 9" x 15' 6" (5.10m x 4.72m)

Entered from the hall this is a beautiful open plan space with plenty of space to arrange lounge seating and a dining table. The room has uPVC double glazed windows to the front elevation and is open through to the kitchen area.

#### KITCHEN 8' 2" x 7' 9" (2.49m x 2.36m)

Entered from the living area this is a fully fitted grey kitchen comprising of an excellent range of wall, base and drawer units with contrasting work surfaces. Integrated appliances include a gas hob with extractor hood over, oven, fridge/freezer and washer/dryer. A stainless steel sink with mixer tap is fitted below the uPVC double glazed window to the rear elevation and the gas combination boiler is concealed within a wall cupboard.

#### BEDROOM 11' 3" x 11' 0" (3.43m x 3.35m)

Excellent size double bedroom with uPVC double glazed window to the rear elevation.

#### BATHROOM 7' 9" x 7' 3" (2.36m x 2.21m)

Very spacious bathroom fitted with a three piece suite comprising; panelled bath with shower over, low level WC and stylish pedestal wash hand basin. Natural light enters via the uPVC double obscure glazed window to the front elevation.

### 534 sq.ft. (49.6 sq.m.) approx

# Total Floor Area: 534 sq.ft. (49.6 sq.m.) approx

Whilst every attempt has been made to ensure the accuracy of the floorplan contained here, measurement of doors, windows, rooms, and any other items are approximate and no responsibility is taken for any error, omission or mis-statement. This plan is for illustrative purposes only and should be used as such by any prospective purchaser. The services, system and appliances shown have not been tested and no guarantee as to their operability or efficiency can be given.