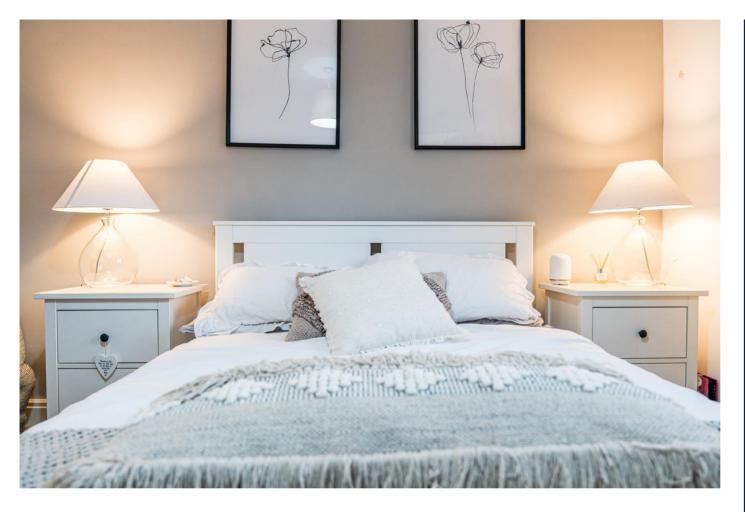

#### BEDROOM 11' 3" x 11' 0" (3.43m x 3.35m)

Excellent size double bedroom with uPVC double glazed window to the rear elevation.