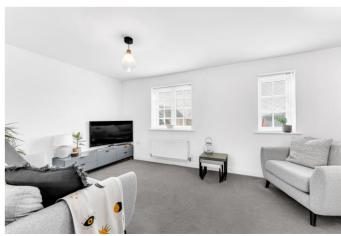

#### LIVING/DINING ROOM 16' 9" x 15' 6" (5.10m x 4.72m)

Entered from the hall this is a beautiful open plan space with plenty of space to arrange lounge seating and a dining table. The room has uPVC double glazed windows to the front elevation and is open through to the kitchen area.