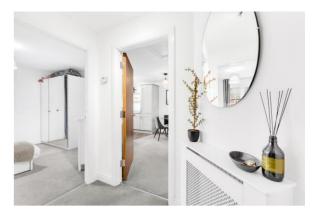

#### HALL

Entered though front door this is a surprisingly spacious hall with doors leading off to the living room, bedroom and bathroom. A further door opens to a really useful full height storage cupboard.