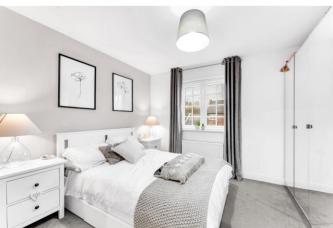

#### BEDROOM 11' 3" x 11' 0" (3.43m x 3.35m)

Excellent size double bedroom with uPVC double glazed window to the rear elevation.