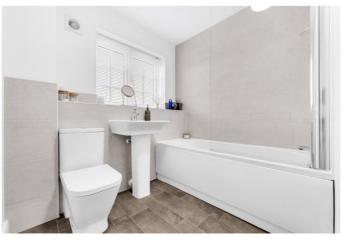

#### BATHROOM 7' 9" x 7' 3" (2.36m x 2.21m)

Very spacious bathroom fitted with a three piece suite comprising; panelled bath with shower over, low level WC and stylish pedestal wash hand basin. Natural light enters via the uPVC double obscure glazed window to the front elevation.