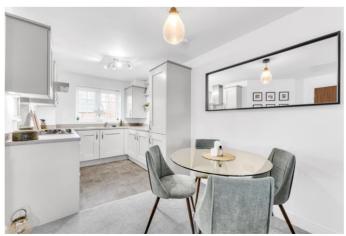

#### LIVING/DINING ROOM 16' 9" x 15' 6" (5.10m x 4.72m)

Entered from the hall this is a beautiful open plan space with plenty of space to arrange lounge seating and a dining table. The room has uPVC double glazed windows to the front elevation and is open through to the kitchen area.